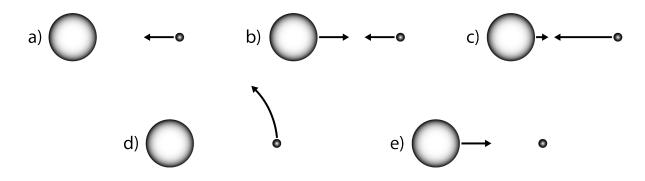

## Post-lab

1 Choose the picture you think shows the gravity forces on the Earth and the Sun.

(a longer arrow to represents a big force, and a shorter arrow represent a smaller force)

2. How would these gravity forces change if the Sun got much bigger?