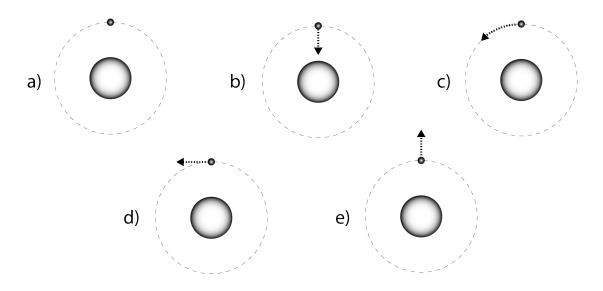

6. Choose the picture of how the Earth would move if you "turned off" the gravity forces.

7. How useful for your learning was this activity, compared to other science class activities? (circle)

|                                                                                                            | More useful    | About the same | Less useful    |  |  |
|------------------------------------------------------------------------------------------------------------|----------------|----------------|----------------|--|--|
| How <i>enjoyable</i> was this science class activity, compared to other science class activities? (circle) |                |                |                |  |  |
|                                                                                                            | More enjoyable | About the same | Less enjoyable |  |  |
| Why did you or did you not find it useful or enjoyable?                                                    |                |                |                |  |  |
|                                                                                                            |                |                |                |  |  |
|                                                                                                            |                |                |                |  |  |